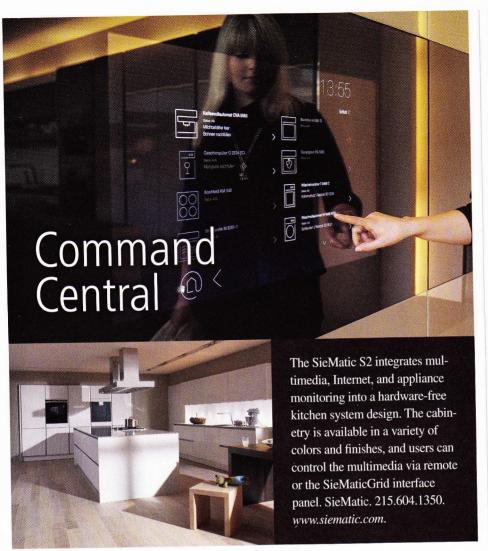

## The Art and Craft of Custom Home Building / March/April 2011 **Jew Traditions** 2011 Kitchen & Bath Design Guide





New to the U.S., the Lipstick wall-mounted range hood is a sleek model from the Platinum collection, popular with the European market. The stainless steel hood circulates air at 400 cubic feet per minute and comes in multiple shades. Broan-NuTone. 800.558.1711. www. bestrangehoods.com.



## **New Tradition**

This modern Chinoiserie style of custom cabinetry combines Chinese Chippendale design with a new technique, the "Silver Veil," which antiques the finish. Eightsided mullions, undercabinet lighting, and German hardware keep the design contemporary, says the manufacturer. Plain & Fancy. 800.447.9006. www.plainfancy cabinetry.com.