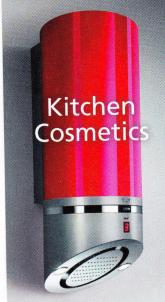

## The Art and Craft of Custom Home Building / March/April 2011 **Jew Traditions** 2011 Kitchen & Bath Design Guide

New to the U.S., the Lipstick wall-mounted range hood is a sleek model from the Platinum collection, popular with the European market. The stainless steel hood circulates air at 400 cubic feet per minute and comes in multiple shades. Broan-NuTone. 800.558.1711. www. bestrangehoods.com.