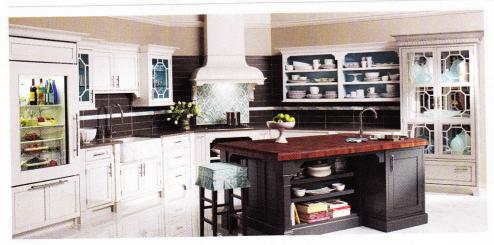

## **New Tradition**

This modern Chinoiserie style of custom cabinetry combines Chinese Chippendale design with a new technique, the "Silver Veil," which antiques the finish. Eightsided mullions, undercabinet lighting, and German hardware keep the design contemporary, says the manufacturer. Plain & Fancy. 800.447.9006. www.plainfancy cabinetry.com.